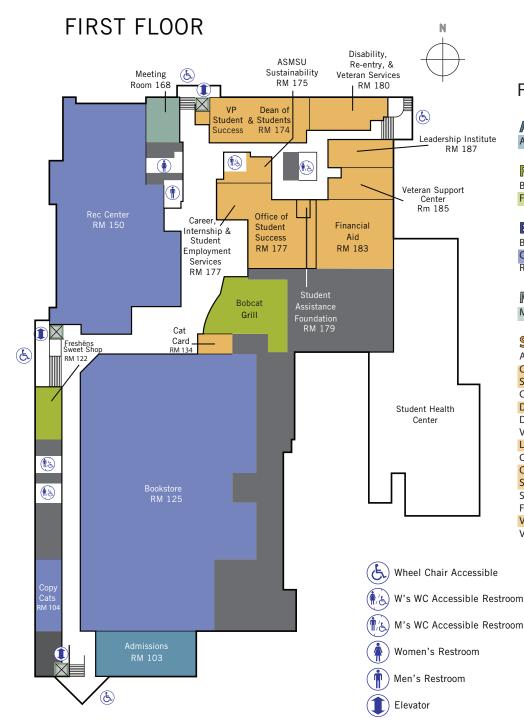

# FIRST FLOOR DIRECTORY

| ADMINISTRATIVE           |       |                |  |
|--------------------------|-------|----------------|--|
| Admissions               | 103   | (406) 994-2452 |  |
|                          |       |                |  |
| FOOD                     |       |                |  |
| Bobcat Grill Food        | Court | (406) 994-6837 |  |
| Freshëns Sweet Shop      | 122   | (406) 994-5805 |  |
|                          |       |                |  |
| ENTERTAINMENT/RETAIL     |       |                |  |
| Bookstore                | 125   | (406) 994-2811 |  |
| Copy Cats                | 104   | (406) 994-1996 |  |
| Rec Center               | 150   | (406) 994-5803 |  |
|                          |       |                |  |
| <b>MEETING ROOM</b>      | S     |                |  |
| Meeting Room             | 168   | -              |  |
|                          |       |                |  |
| <b>STUDENT SERVI</b>     | CES   |                |  |
| ASMSU Sustainabilty      | 175   | (406) 994-6873 |  |
| Career, Internship and   |       |                |  |
| Student Services         | 177   | (406) 994-4353 |  |
| Cat Card                 | 134   | (406) 994-2273 |  |
| Dean of Students         | 174   | (406) 994-2826 |  |
| Disability, Re-Entry and |       |                |  |
| Veteran Services         | 180   | (406) 994-2824 |  |
| Leadership Institute     | 187   | (406) 994-7275 |  |
| Office of Financial Aid  | 183   | (406) 994-2845 |  |
| Office of Student        |       |                |  |
| Success                  | 177   | (406) 994-7627 |  |
| Student Assistance       |       |                |  |
| Foundation               | 179   | (406) 994-5024 |  |
| Veteran Support Center   | 185   | (406) 994-3661 |  |
| VP Student Success       | 174   | (406) 994-2828 |  |