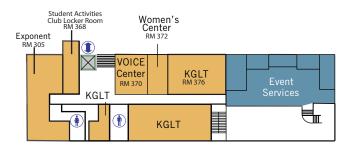

#### **ADMINISTRATIVE**

| Event Services | - | - |
|----------------|---|---|
|                |   |   |

### **STUDENT SERVICES**

| Exponent                | 305 | (406) 994-2253 |
|-------------------------|-----|----------------|
| KGLT                    | 376 | (406) 994-3001 |
| Student Activities Club |     |                |
| Locker Room             | 386 | -              |
| VOICE Center            | 284 | (406) 994-7142 |
|                         |     |                |